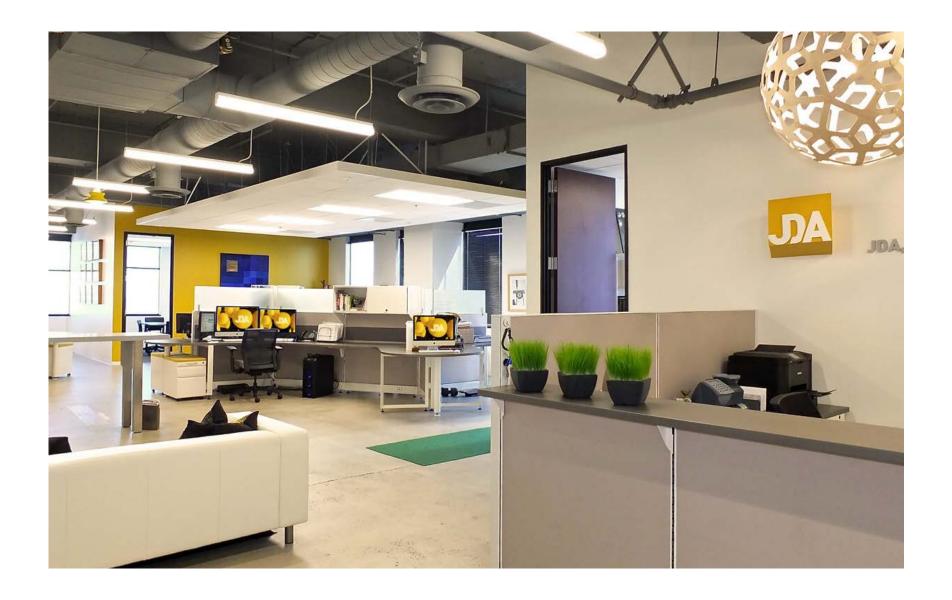

## Description

Great opportunity to sublease a beautiful creative office space. The suite is highly upgraded on the upper floor of a recently renovated building with beautiful ocean views.

Private offices and up to 10 desk spaces available immediately. Also available is a private conference room, copier, postage machine, internet, kitchen area and free coffee. There is a part-time receptionist to greet guests and a comfortable seating area. The private office has amazing views and includes file storage. Each desk space has storage as well.

The redesigned building is conveniently located near the freeway entrance and has covered and secured parking. There is a restaurant on the bottom floor with a newly designed outdoor lounge area. There is also access to a common room with games and TV.