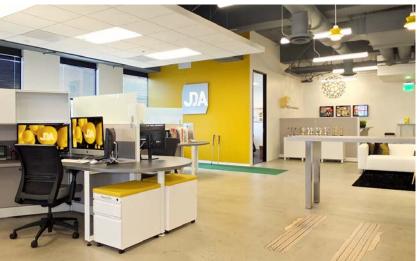

## Description

Great opportunity to sublease a beautiful creative office space. The suite is highly upgraded on the upper floor of a recently renovated building with beautiful ocean views.

Private offices and up to 10 desk spaces available immediately. Also available is a private conference room, copier, postage machine, internet, kitchen area and free coffee. There is a part-time receptionist to greet guests and a comfortable seating area. The private office has amazing views and includes file storage. Each desk space has storage as well.

The redesigned building is conveniently located near the freeway entrance and has covered and secured parking. There is a restaurant on the bottom floor with a newly designed outdoor lounge area. There is also access to a common room with games and TV.