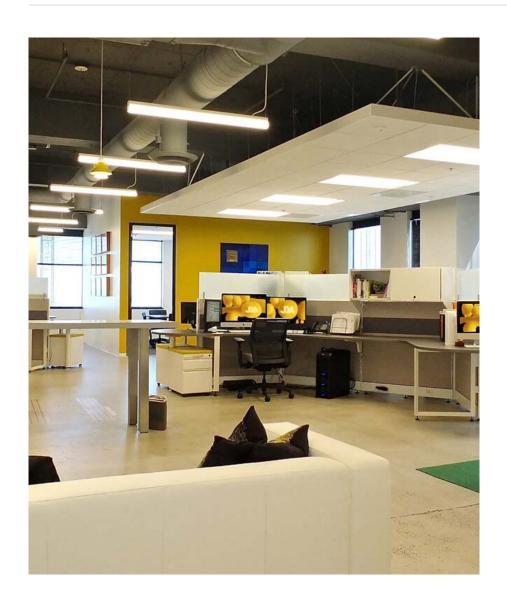

## Description

Great opportunity to sublease a beautiful creative office space. The suite is highly upgraded on the upper floor of a recently renovated building with beautiful ocean views.

Private offices and up to 10 desk spaces available immediately. Also available is a private conference room, copier, postage machine, internet, kitchen area and free coffee. There is a part-time receptionist to greet guests and a comfortable seating area. The private office has amazing views and includes file storage. Each desk space has storage as well.

The redesigned building is conveniently located near the freeway entrance and has covered and secured parking. There is a restaurant on the bottom floor with a newly designed outdoor lounge area. There is also access to a common room with games and TV.