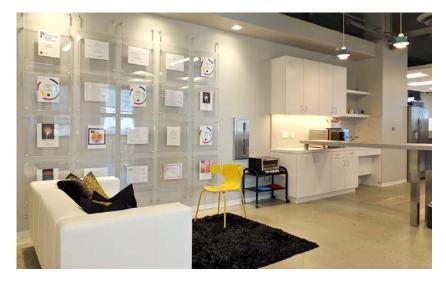

## Description

Great opportunity to sublease a beautiful creative office space. The suite is highly upgraded on the upper floor of a recently renovated building with beautiful ocean views.

Private offices and up to 10 desk spaces available immediately. Also available is a private conference room, copier, postage machine, internet, kitchen area and free coffee. There is a part-time receptionist to greet guests and a comfortable seating area. The private office has amazing views and includes file storage. Each desk space has storage as well.

The redesigned building is conveniently located near the freeway entrance and has covered and secured parking. There is a restaurant on the bottom floor with a newly designed outdoor lounge area. There is also access to a common room with games and TV.