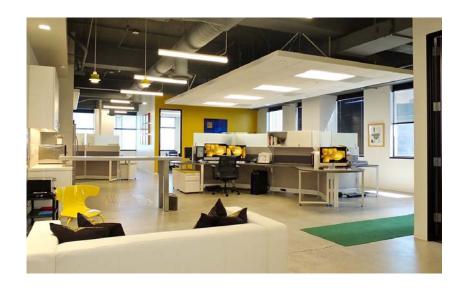

## Description

Great opportunity to sublease a beautiful creative office space. The suite is highly upgraded on the upper floor of a recently renovated building with beautiful ocean views.

Private offices and up to 10 desk spaces available immediately. Also available is a private conference room, copier, postage machine, internet, kitchen area and free coffee. There is a part-time receptionist to greet guests and a comfortable seating area. The private office has amazing views and includes file storage. Each desk space has storage as well.

The redesigned building is conveniently located near the freeway entrance and has covered and secured parking. There is a restaurant on the bottom floor with a newly designed outdoor lounge area. There is also access to a common room with games and TV.